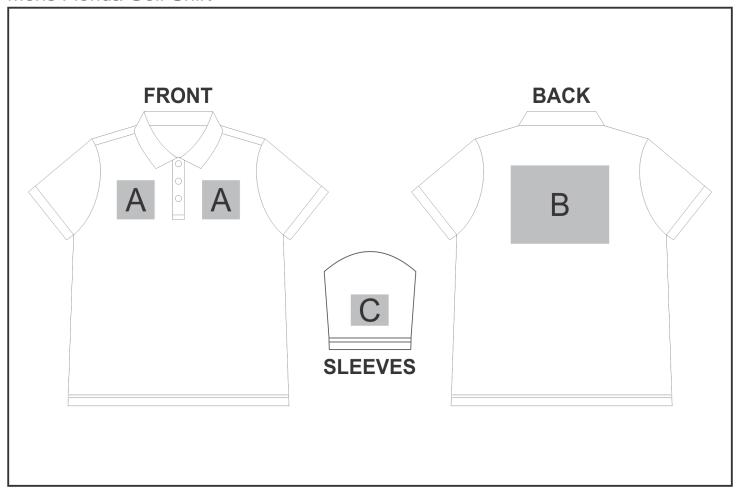

## **Branding Options:**

| Position | Branding Method (Branding Code)       | No. of Colours | Dimension               |
|----------|---------------------------------------|----------------|-------------------------|
| Α        | Embroidery (EM-CLOTHING)              | N/A            | 100mm wide x 100mm high |
| А        | Digital Transfer Clothing A6 (DTC-A6) | Full Colour    | 100mm wide x 100mm high |
| А        | Screen Print (SA)                     | 6 Colours      | 100mm wide x 80mm high  |
| А        | Laser Engraving (LB)                  | N/A            | 100mm wide x 80mm high  |
| А        | Debossing Clothing (BOS-C)            | N/A            | 100mm wide x 60mm high  |
| А        | Sublimation (SUB-A)                   | Full Colour    | 100mm wide x 80mm high  |

| А | Silicone (STP-A)                      | N/A         | 30mm wide x 30mm high   |
|---|---------------------------------------|-------------|-------------------------|
| Α | Silicone (STP-B)                      | N/A         | 50mm wide x 50mm high   |
| Α | Silicone (STP-C)                      | N/A         | 80mm wide x 80mm high   |
| Α | Silicone (STP-D)                      | N/A         | 100mm wide x 40mm high  |
|   |                                       |             |                         |
| В | Embroidery (EM-CLOTHING)              | N/A         | 200mm wide x 200mm high |
| В | Digital Transfer Clothing A6 (DTC-A6) | Full Colour | 105mm wide x 148mm high |
| В | Digital Transfer T-shirts A5 (DTC-A5) | Full Colour | 210mm wide x 148mm high |
| В | Screen Print (SA)                     | 6 Colours   | 260mm wide x 200mm high |
| В | Sublimation (SUB-A)                   | Full Colour | 260mm wide x 200mm high |
| В | Silicone (STP-A)                      | N/A         | 30mm wide x 30mm high   |
| В | Silicone (STP-B)                      | N/A         | 50mm wide x 50mm high   |
| В | Silicone (STP-C)                      | N/A         | 80mm wide x 80mm high   |
| В | Silicone (STP-D)                      | N/A         | 120mm wide x 40mm high  |
|   |                                       |             |                         |
| С | Embroidery (EM-CLOTHING)              | N/A         | 80mm wide x 80mm high   |
| С | Digital Transfer Clothing A6 (DTC-A6) | Full Colour | 80mm wide x 80mm high   |
| С | Screen Print (SA)                     | 6 Colours   | 60mm wide x 60mm high   |
| С | Laser Engraving (LB)                  | N/A         | 100mm wide x 80mm high  |
| С | Debossing Clothing (BOS-C)            | N/A         | 90mm wide x 60mm high   |
| С | Sublimation (SUB-A)                   | Full Colour | 60mm wide x 60mm high   |
| С | Silicone (STP-A)                      | N/A         | 30mm wide x 30mm high   |
| С | Silicone (STP-B)                      | N/A         | 50mm wide x 50mm high   |
| С | Silicone (STP-C)                      | N/A         | 80mm wide x 80mm high   |
|   |                                       |             |                         |